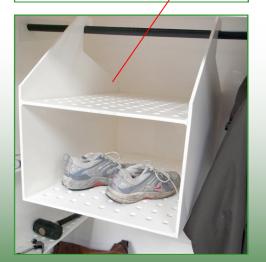

# Recirculates clean air back into room

## **Options**

Internal lighting HEPA filter on inlet Additional hanging storage