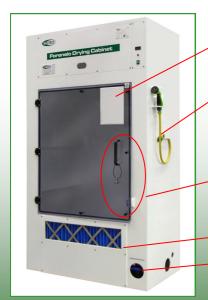

Removable perforated worktop trays

White board: for evidence identification Shower handset/washdown facility

Lockable door Evidence lock

Pre-filter

Hose isolation valve (see 9 on opposite

page)

# **Technical Specification**

Fax: 01934 641 569

www.safelab.co.uk

- 1) Carbon and HEPA exhaust filters
- 2) Hanging rail
- 3) Mains Lead
- 4) Removable perforated stand
- 5) Bottle trap & waste outlet (can exit on left, right, or rear)
- 6) Male 3/4" BSP fitting for water inlet
- 7) Adjustable feet
- 8) Water double check valve
- 9) Water isolation valve
- 10) Internal fitting for hose
- 11) Security tag location lugs
- 12) Door catches (1 lockable)
- 13) White board
- 14) Door operated fan speed switch
- 15) Illuminated green ON/OFF switch
- 16) Low airflow warning LED
- 17) Hour counter
- 18) Filter access panel/viewing window
- 19) Perforated shelves