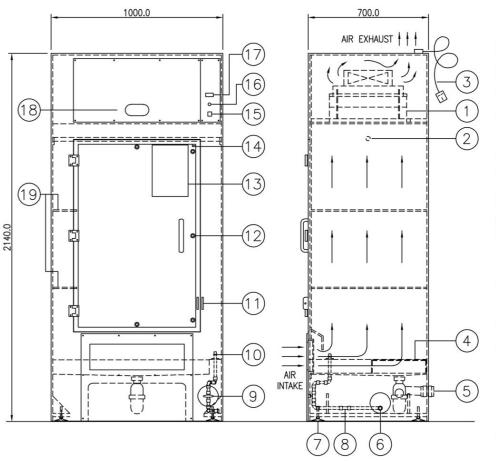

# **Technical Specification**

Fax: 01934 641 569

www.safelab.co.uk

- 1) Carbon and HEPA exhaust filters
- 2) Hanging rail
- 3) Mains Lead
- 4) Removable perforated stand
- 5) Bottle trap & waste outlet (can exit on left, right, or rear)
- 6) Male 3/4" BSP fitting for water inlet
- 7) Adjustable feet
- 8) Water double check valve
- 9) Water isolation valve
- 10) Internal fitting for hose
- 11) Security tag location lugs
- 12) Door catches (1 lockable)
- 13) White board
- 14) Door operated fan speed switch
- 15) Illuminated green ON/OFF switch
- 16) Low airflow warning LED
- 17) Hour counter
- 18) Filter access panel/viewing window
- 19) Perforated shelves

## Airone FSC-1000PP

External dimensions (w x d x h) 1000 x 700 x 2140mm Internal dimensions (w x d x h) 975 x 670 x 1380mm

### Airone FSC-1200PP

External dimensions (w x d x h)1200 x 700 x 2140mm Internal dimensions (w x d x h) 1175 x 670 x 1380mm