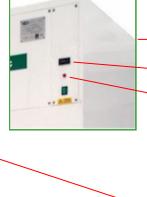

## **Benefits**

Simple control panel

Hour counter to display running time

Visual indication/alarm of airflow

Quiet operation/running mode

Two speed fan

Hanging rail

Two Shelves

# **Technical Specification**

Fax: 01934 641 569

www.safelab.co.uk

- 1) Carbon and HEPA exhaust filters
- 2) Hanging rail
- 3) Mains Lead
- 4) Removable perforated stand
- 5) Bottle trap & waste outlet (can exit on left, right, or rear)
- 6) Male 3/4" BSP fitting for water inlet
- 7) Adjustable feet
- 8) Water double check valve
- 9) Water isolation valve
- 10) Internal fitting for hose
- 11) Security tag location lugs
- 12) Door catches (1 lockable)
- 13) White board
- 14) Door operated fan speed switch
- 15) Illuminated green ON/OFF switch
- 16) Low airflow warning LED
- 17) Hour counter
- 18) Filter access panel/viewing window
- 19) Perforated shelves