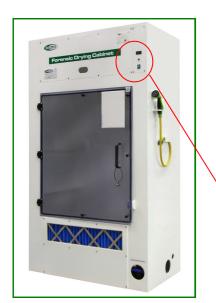

## **Benefits**

Simple control panel

Hour counter to display running time

Visual indication/alarm of airflow

Quiet operation/running mode

Two speed fan

Hanging rail

Two Shelves

# **Technical Specification**

Fax: 01934 641 569

www.safelab.co.uk

- 1) Carbon and HEPA exhaust filters
- 2) Hanging rail
- 3) Mains Lead
- 4) Removable perforated stand
- 5) Bottle trap & waste outlet (can exit on left, right, or rear)
- 6) Male 3/4" BSP fitting for water inlet
- 7) Adjustable feet
- 8) Water double check valve
- 9) Water isolation valve
- 10) Internal fitting for hose
- 11) Security tag location lugs
- 12) Door catches (1 lockable)
- 13) White board
- 14) Door operated fan speed switch
- 15) Illuminated green ON/OFF switch
- 16) Low airflow warning LED
- 17) Hour counter
- 18) Filter access panel/viewing window
- 19) Perforated shelves