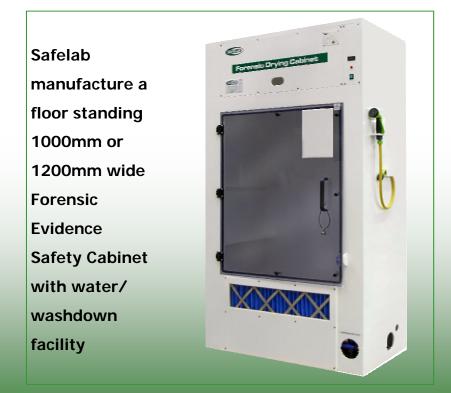

# Airone BFSC-1000PP

### **Benchtop Forensic Science Safety Cabinet**

The Airone BFSC-1000PP is a high performance Forensic Science Cabinet designed for the protection of evidence such as articles of clothing, mobile phones, wallets and bags from particulate contamination and dust.

It provides protection for the operator and the surrounding environment from noxious odours and other contaminants which may emanate from contents held within the cabinet.

Simple control panel

White board: for evidence identification

Lockable door

Evidence lock

Pre-filter

**Benefits** 