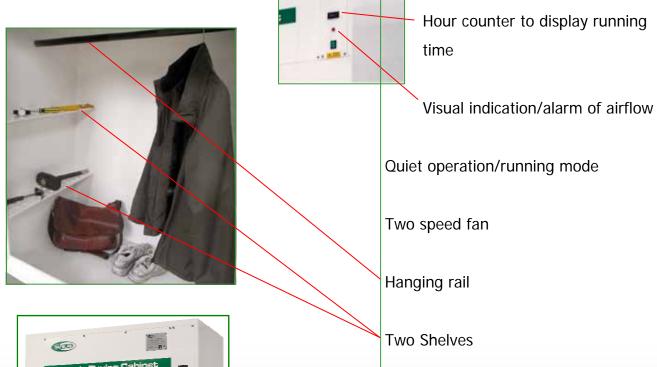

It provides protection for the operator and the surrounding environment from noxious odours and other contaminants which may emanate from contents held within the cabinet.

Simple control panel

White board: for evidence identification

Lockable door

Evidence lock

Pre-filter

**Benefits** 