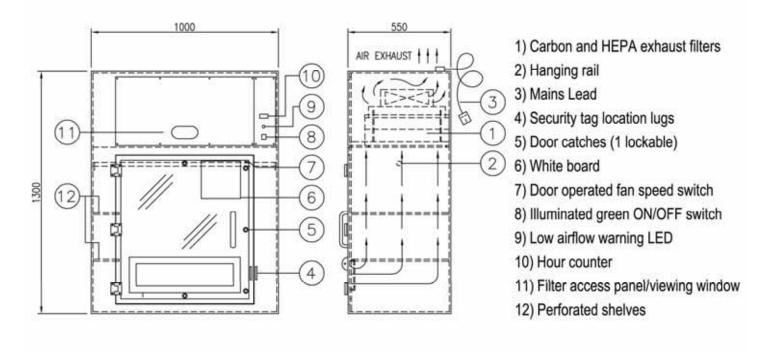

It provides protection for the operator and the surrounding environment from noxious odours and other contaminants which may emanate from contents held within the cabinet.

Simple control panel

White board: for evidence identification

Lockable door

Evidence lock

Pre-filter

**Benefits** 

#### Airone BFSC-1000PP dimensions:

External dimensions: (w x d x h) 1000 x 550 x 1300mm Internal dimensions: (w x d x h) 975 x 520 x 880mm

(also available in 1200mm external width)