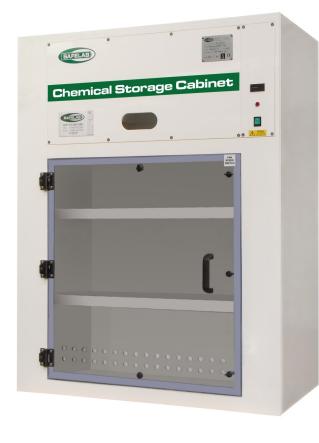

# Airone BCSC-1000PP Benchtop Chemical Storage Cabinet

Designed specifically for the safe storage of chemicals.

Protects staff and the environment.

# **Benefits:**

Quiet operation/running mode.

Removable perforated shelves.

Large capacity carbon filter for the removal of a range of substances

dependent on your specific

requirements.

Optional internal lighting available.

## **Dimensions:**

External (WxDxH) 1000 x 550 x 1300mm Internal (WxDxH) 980 x 525 x 880mm Also available in 1200 width (external)

# **Construction & control system:**

White polypropylene body & shelves Clear PVC door

Mains On/Off

Two speed fan Fan failure alarm

Safelab Systems Ltd

Airone Building, 8 Beaufighter Road, Weston-Super-Mare BS24 8EE Tel: +44 (0) 1934 421 340 Fax: +44 (0) 1934 641 569