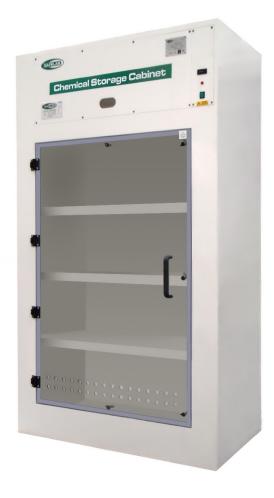

# Airone CSC-1000PP Chemical Storage Cabinet

Designed specifically for the safe storage of chemicals.

Protects staff and the environment.

### **Benefits:**

Quiet operation/running mode.

Removable perforated shelves.

Large capacity carbon filter for the removal of a range of substance

dependent on your specific

requirements.

Optional internal lighting available.

## **Dimensions:**

External (WxDxH)  $1000 \times 700 \times 2140$ mm Internal (WxDxH)  $980 \times 675 \times 1530$ mm Also available in 1200 width (external)

# **Construction & control system:**

White polypropylene body & shelves Clear PVC door

Mains On/Off

Fan failure alarm

Safelab Systems Ltd

Airone Building, 8 Beaufighter Road, Weston-Super-Mare BS24 8EE Tel: +44 (0) 1934 421 340 Fax: +44 (0) 1934 641 569