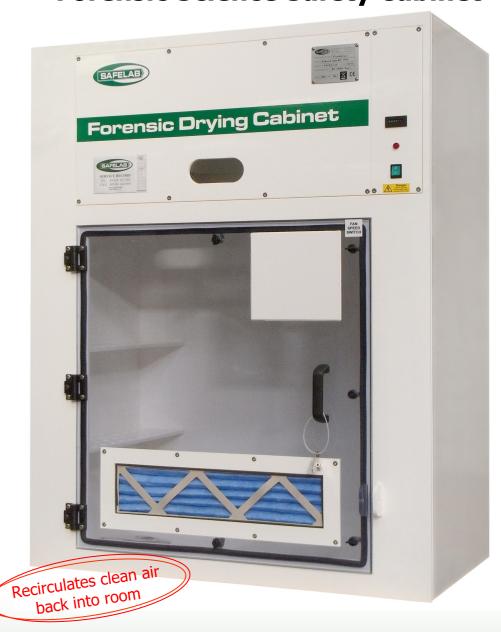

Forensic Safety Cabinets

Polypropylene Cabinets

Glove Boxes

Storage Cabinets

## Airone BFSC-1000PP Benchtop Forensic Science Safety Cabinet

Designed for use in a Scene of Crime Unit or Forensic Laboratory

www.safelab.co.uk