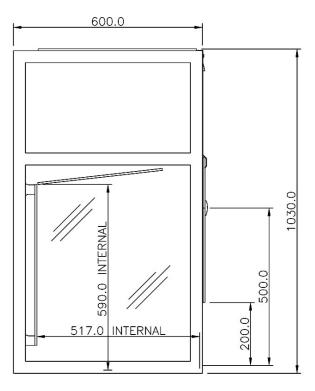

# **Specification**

| Average Inflow:                                     | 0.4 m/s       |
|-----------------------------------------------------|---------------|
| Working Aperture:                                   | 200mm high    |
| Max Sash Aperture:<br>(for access and loading only) | 500mm high    |
| Voltage:                                            | 230V 50Hz 1ph |
| Unit weight:                                        | 44Kg          |
| Filter Specification                                |               |

External width: 750mm