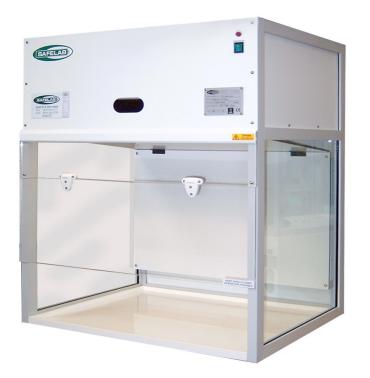

# Airone FC750 **Benchtop Filtration Fume Cupboard**

The Airone FC 750 Benchtop Filtration Fume Cupboard has been designed to comply to BS7989:2001 for Filtration Fume Cupboards. It provides complete protection for the operator against hazardous substances, whilst being environmentally friendly and energy efficient.

The unit incorporates a simple to use control system, incorporating a fan failure alarm. A hinged acrylic panel provides good access and visibility.

The unit is lightweight and can be mobile, freestanding or benchtop mounted.

#### Construction

- Epoxy coated rolled steel carcass
- Aluminium extrusions
- Hinged front panel in clear acrylic
- Side panels in laminated glass
- Back panel in white compact laminate
- Spillage tray in white polypropylene